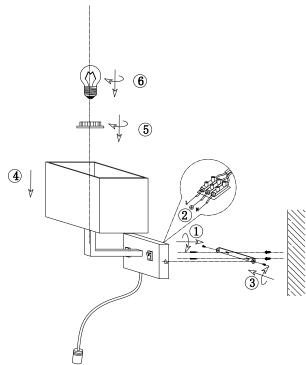

# **INSTALLATION INSTRUCTIONS:**

Electrical products can cause death, injury, or damage to property. Installation of this product must be carried out by a qualified electrician.

- Ensure mains supply is switched off.
- Insert masonry plugs into mounting surface.
- Fit mounting bracket onto mounting surface with self-tapping screws (1).
- Connect main supply wires to terminal block (2) making sure all connections are tight.
- Fit ceiling cup onto mounting bracket with screws (3).
- Fit Lampshade (4) to lampholders and secure with shade rings (5).
- Fit lamps(6) firmly into lampholders
- Reconnect power.